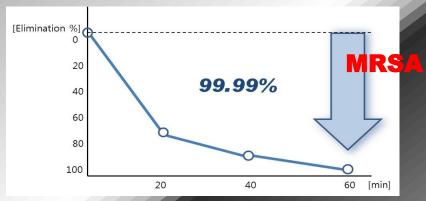

| SUBSTANCE                                             | EFFECTIVENESS           | CERTIFIED BY                                              |  |
|-------------------------------------------------------|-------------------------|-----------------------------------------------------------|--|
| Influenza virus type A                                | 99.7% Elimination       | Kitasato Environmental Science Center                     |  |
|                                                       | 99.6% Elimination       | Yonsei University                                         |  |
| Corona virus<br>(Strain of SARS-Corona Virus)         | 99.6% Elimination       | Kitasato Medical Center                                   |  |
| Penicilium                                            | 98.4% Elimination       |                                                           |  |
| Asperillus                                            | 96.4% Elimination       | Kitasato Environmental Science Center                     |  |
| Cladosporium                                          | 98.9% Elimination       |                                                           |  |
| Staphylococcus aureus                                 | 99.96% Elimination      |                                                           |  |
| Micrococcus                                           | 99.86% Elimination      |                                                           |  |
| MRSA<br>(Methicillin-resistant Staphylococcus aureus) | 99.99% Elimination      |                                                           |  |
| Mold(Staphylococcus aureus / E.coil)                  | 99.9% Elimination       | Korea Consuming Science Research Center                   |  |
| Allergen(Dust Mite, Cat / Dog Allergen)               | Effectiveness certified | Acquired British Allergy Foundation(U.K) Seal             |  |
|                                                       | Effectiveness certified | Research Triangle Institute Test(U.S.A)                   |  |
| Indoor contaminants                                   | Over 90% Elimination    | Shanghai Ji-Kong Assessment Center for safety<br>& health |  |
| Animal toxicity test                                  | Non-toxic               | Seoul Toxicology Laboratory                               |  |