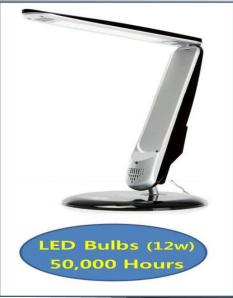

#### **FEATURES – LED DESK LAMP**

- Bright white 42 LEDs (light-emitting diode)
- Brightness of 1200 LUX with dimming modes
- 50,000 hours of lifespan
- No flickering / No mercury / No UV radiation
- Energy saving 10 watts
- Environmental friendly

#### **3 DIMMING MODES**

**LASTS UP TO 28 YEARS\*** 

SAVES \$286.00 ON UTILITY BILLS\*\*

**REDUCES EYE STRAINS** 

READING (1200 LUX)

RELAXING (600 LUX)

BEDTIME (150 LUX)

- \* Based on 5 hours/day usage
- \*\* based on average of \$.11/KwH over the life of the lamp