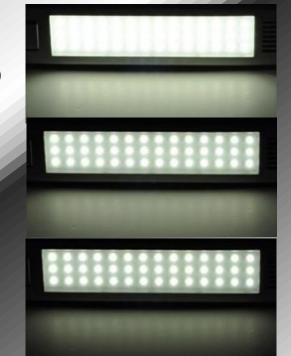

#### **FEATURES – LED DESK LAMP**

- Bright white 42 LEDs (light-emitting diode)
- Brightness of 1200 LUX with dimming modes
- 50,000 hours of lifespan
- No flickering / No mercury / No UV radiation
- Energy saving 10 watts
- Environmental friendly

#### **3 DIMMING MODES**

**LASTS UP TO 28 YEARS\*** 

SAVES \$286.00 ON UTILITY BILLS\*\*

**REDUCES EYE STRAINS** 

READING (1200 LUX)

RELAXING (600 LUX)

BEDTIME (150 LUX)

- \* Based on 5 hours/day usage
- \*\* based on average of \$.11/KwH over the life of the lamp