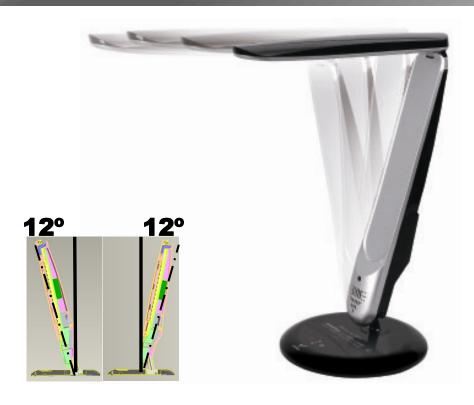

## **SPECIFICATIONS - Continued**

**FLEXIBLE MOVEMENTS** 

**WIDE ADJUSTMENT JOINTS** 