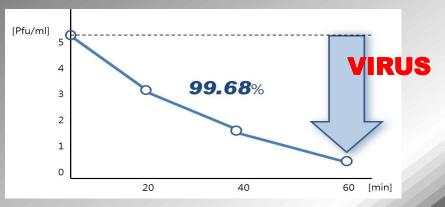

| SUBSTANCE                                             | EFFECTIVENESS           | CERTIFIED BY                                              |  |
|-------------------------------------------------------|-------------------------|-----------------------------------------------------------|--|
| Influenza virus type A                                | 99.7% Elimination       | Kitasato Environmental Science Center                     |  |
|                                                       | 99.6% Elimination       | Yonsei University                                         |  |
| Corona virus<br>(Strain of SARS-Corona Virus)         | 99.6% Elimination       | Kitasato Medical Center                                   |  |
| Penicilium                                            | 98.4% Elimination       |                                                           |  |
| Asperillus                                            | 96.4% Elimination       | Kitasato Environmental Science Center                     |  |
| Cladosporium                                          | 98.9% Elimination       |                                                           |  |
| Staphylococcus aureus                                 | 99.96% Elimination      |                                                           |  |
| Micrococcus                                           | 99.86% Elimination      |                                                           |  |
| MRSA<br>(Methicillin-resistant Staphylococcus aureus) | 99.99% Elimination      |                                                           |  |
| Mold(Staphylococcus aureus / E.coil)                  | 99.9% Elimination       | Korea Consuming Science Research Center                   |  |
| Allergen(Dust Mite, Cat / Dog Allergen)               | Effectiveness certified | Acquired British Allergy Foundation(U.K) Seal             |  |
|                                                       | Effectiveness certified | Research Triangle Institute Test(U.S.A)                   |  |
| Indoor contaminants                                   | Over 90% Elimination    | Shanghai Ji-Kong Assessment Center for safety<br>& health |  |
| Animal toxicity test                                  | Non-toxic               | Seoul Toxicology Laboratory                               |  |

## H1N1 Virus ChoongNam University

Avian Influenza Retro Screen

**Measurement of Ozone released** 

Ozone released: 0.007ppm

Maximum amount of Ozone allowed in FDA: 0.05ppm

Maximum amount of Ozone allowed in electronics: 0.01ppm