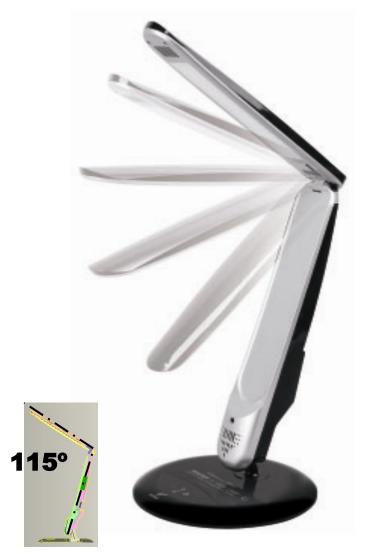

## **SPECIFICATIONS - Continued**

**FLEXIBLE MOVEMENTS** 

**WIDE ADJUSTMENT JOINTS** 