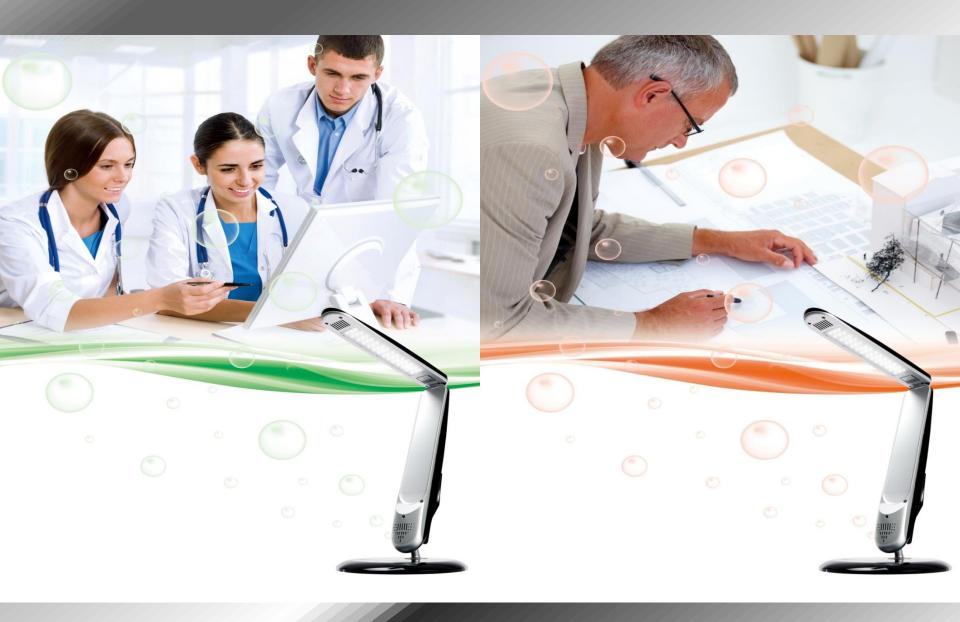

**HOW IT WORKS**



#### **CERTIFICATIONS**

# BY MANY 3<sup>RD</sup> PARTY ACADEMIC RESEARCH ORGANIZATIONS WORLD WIDE WITH 81 PATENTS



## H1N1 Virus ChoongNam University



Avian Influenza Retro Screen







**Measurement of Ozone released** 

Ozone released: 0.007ppm

Maximum amount of Ozone allowed in FDA: 0.05ppm

Maximum amount of Ozone allowed in electronics: 0.01ppm

#### **Measurement of-Ion released**



-(- Ion) released: 2.018.000 ION/cc -(- Ion) in healthy environment: 1000/cc -Niagara Falls: Approximately 100,000 Additional certifications available upon request

## **SPECIFICATIONS**



Carton

NET WEIGHT 3.35 lbs GROSS WEIGHT 4.6 lbs



## **SPECIFICATIONS - Continued**



**FLEXIBLE MOVEMENTS** 

**WIDE ADJUSTMENT JOINTS** 



## **APPLICATIONS**



## **APPLICATIONS**