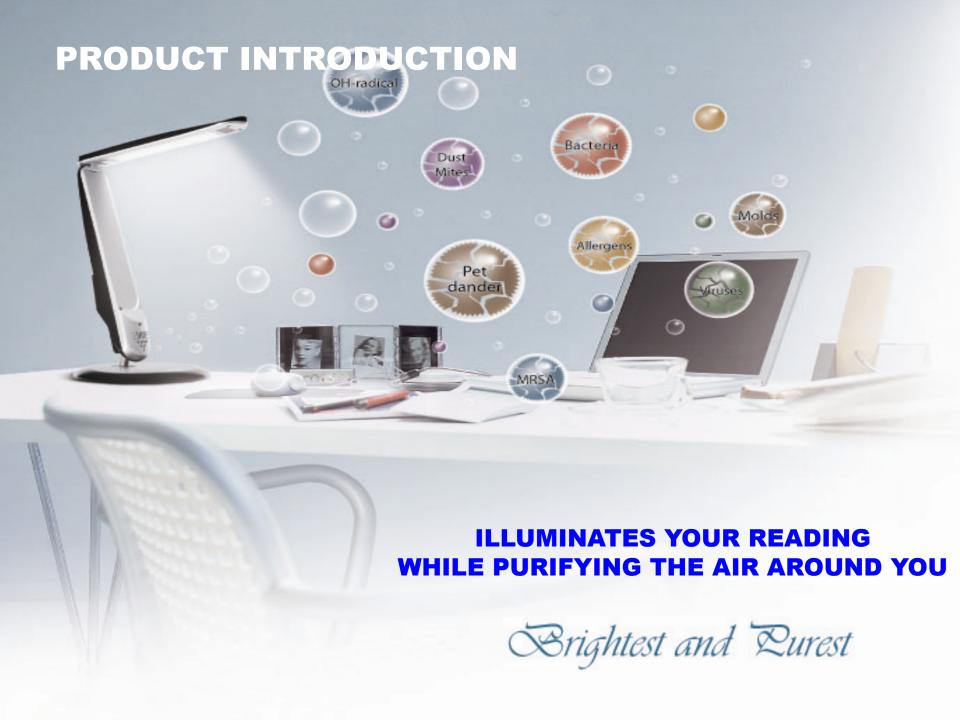

# **VORTEX** LED DESK LAMP Built-In Filterless Samsung SPI Air Purifier VORTEX ENTERPRISE

#### **VORTEX LED DESK LAMP**

**Built-In Filterless Samsung SPI Air Purifier** 