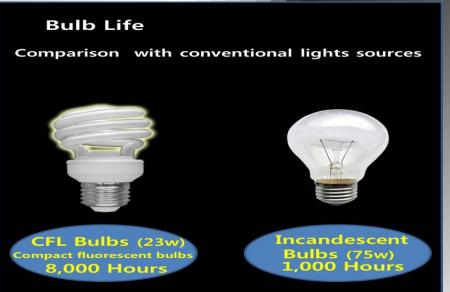

## **BENEFITS – LED DESK LAMP**

|                            | LED Desk Lamp<br>by Vortex | Compact<br>Fluorescent Lamp<br>(CFL) | Incandescent<br>Light Lamp |
|----------------------------|----------------------------|--------------------------------------|----------------------------|
| Lifespan                   | 50,000 Hrs                 | 8,000 Hrs                            | 1,000 Hrs                  |
| Watts                      | 10 Watts                   | 13 ~ 15 Watts                        | 60 Watts                   |
| Contain Toxic<br>Mercury   | No                         | Yes                                  | No                         |
| Flickering<br>(Eye Strain) | No                         | Yes                                  | Yes                        |
| UV Radiation               | No                         | N/A                                  | N/A                        |