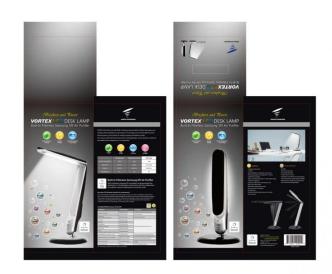

# **VORTEX** LED DESK LAMP Built-In Filterless Samsung SPI Air Purifier VORTEX ENTERPRISE

#### **VORTEX LED DESK LAMP**

**Built-In Filterless Samsung SPI Air Purifier** 

#### **FEATURES – LED DESK LAMP**

- Bright white 42 LEDs (light-emitting diode)
- Brightness of 1200 LUX with dimming modes
- 50,000 hours of lifespan
- No flickering / No mercury / No UV radiation
- Energy saving 10 watts
- Environmental friendly

#### **FEATURES - AIR PURIFIER**

- Samsung SPI air purifier
- Filterless and no maintenance
- Lifespan of over 10 years
- Eliminates over 99% of harmful air contaminants
- Coverage up to 175 sq. ft.

| S COUNT | HALL SE |
|---------|---------|
| " SE    | AL NO   |
| OF !    | PPRO ®  |
|         |         |