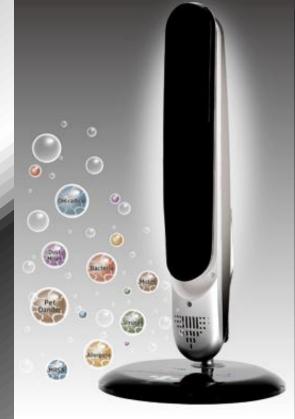

|  |
| Mold(Staphylococcus aureus / E.coil)                  | 99.9% Elimination       | Korea Consuming Science Research Center                   |  |
| Allergen(Dust Mite, Cat / Dog Allergen)               | Effectiveness certified | Acquired British Allergy Foundation(U.K) Seal             |  |
|                                                       | Effectiveness certified | Research Triangle Institute Test(U.S.A)                   |  |
| Indoor contaminants                                   | Over 90% Elimination    | Shanghai Ji-Kong Assessment Center for safety<br>& health |  |
| Animal toxicity test                                  | Non-toxic               | Seoul Toxicology Laboratory                               |  |



## **BENEFITS – LED DESK LAMP**

|                            | LED Desk Lamp<br>by Vortex | Compact<br>Fluorescent Lamp<br>(CFL) | Incandescent<br>Light Lamp |
|----------------------------|----------------------------|--------------------------------------|----------------------------|
| Lifespan                   | 50,000 Hrs                 | 8,000 Hrs                            | 1,000 Hrs                  |
| Watts                      | 10 Watts                   | 13 ~ 15 Watts                        | 60 Watts                   |
| Contain Toxic<br>Mercury   | No                         | Yes                                  | No                         |
| Flickering<br>(Eye Strain) | No                         | Yes                                  | Yes