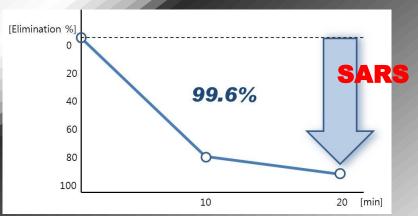

| SUBSTANCE                                             | EFFECTIVENESS           | CERTIFIED BY                                              |  |
|-------------------------------------------------------|-------------------------|-----------------------------------------------------------|--|
| Influenza virus type A                                | 99.7% Elimination       | Kitasato Environmental Science Center                     |  |
|                                                       | 99.6% Elimination       | Yonsei University                                         |  |
| Corona virus<br>(Strain of SARS-Corona Virus)         | 99.6% Elimination       | Kitasato Medical Center                                   |  |
| Penicilium                                            | 98.4% Elimination       |                                                           |  |
| Asperillus                                            | 96.4% Elimination       | Kitasato Environmental Science Center                     |  |
| Cladosporium                                          | 98.9% Elimination       |                                                           |  |
| Staphylococcus aureus                                 | 99.96% Elimination      |                                                           |  |
| Micrococcus                                           | 99.86% Elimination      |                                                           |  |
| MRSA<br>(Methicillin-resistant Staphylococcus aureus) | 99.99% Elimination      |                                                           |  |
| Mold(Staphylococcus aureus / E.coil)                  | 99.9% Elimination       | Korea Consuming Science Research Center                   |  |
| Allergen(Dust Mite, Cat / Dog Allergen)               | Effectiveness certified | Acquired British Allergy Foundation(U.K) Seal             |  |
|                                                       | Effectiveness certified | Research Triangle Institute Test(U.S.A)                   |  |
| Indoor contaminants                                   | Over 90% Elimination    | Shanghai Ji-Kong Assessment Center for safety<br>& health |  |
| Animal toxicity test                                  | Non-toxic               | Seoul Toxicology Laboratory                               |  |