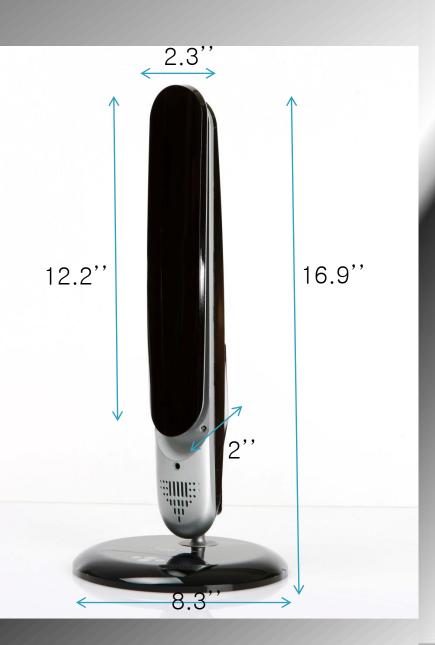

ENEFITS - AIR PURIFIER**











### **BENEFITS - AIR PURIFIER - CONTINUED**

#### **CLICK TO VIEW**

#### **ABOUT SAMSUNG SPI**



#### **HOW IT WORKS**



#### **CERTIFICATIONS**

# BY MANY 3<sup>RD</sup> PARTY ACADEMIC RESEARCH ORGANIZATIONS WORLD WIDE WITH 81 PATENTS



## H1N1 Virus ChoongNam University



Avian Influenza Retro Screen







**Measurement of Ozone released** 

Ozone released: 0.007ppm

Maximum amount of Ozone allowed in FDA: 0.05ppm

Maximum amount of Ozone allowed in electronics: 0.01ppm

#### **Measurement of-Ion released**



-(- Ion) released: 2.018.000 ION/cc -(- Ion) in healthy environment: 1000/cc -Niagara Falls: Approximately 100,000 Additional certifications available upon request

## **SPECIFICATIONS**



Carton

NET WEIGHT 3.35 lbs GROSS WEIGHT 4.6 lbs



## **SPECIFICATIONS - Continued**



**FLEXIBLE MOVEMENTS** 

**WIDE ADJUSTMENT JOINTS** 



## **APPLICATIONS**



## **APPLICATIONS**