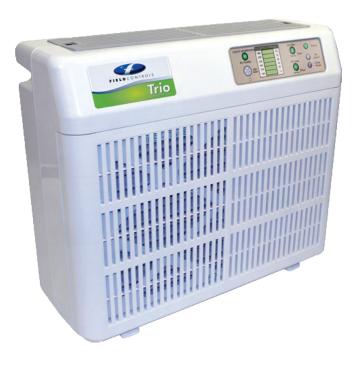

#### True HEPA and Carbon Filtration

- Pre-Filter captures hair and dander
- True HEPA traps 99.97% of 0.3-µm particles, down to 0.1-µm, such as smoke, dust, pollen, and harmful PM2.5 particles.
- Activated carbon absorbs toxic gases from, household products and cleaners

### Powerful UVC Light

• High intensity, high output UVC lamp

### Patented PRO-Cell™ Technology

 Transforms odors and VOCs into fresh, breathable air

## VOC SensorEquipped

Automatically increases the fan speed when harmful gases are present

### TRIO PORTABLE INDOOR AIR PROTECTION

Multi-stage True **HEPA Filtration** Traps particles such as smoke, dust, pollen, and PM2.5 particulates

- **Patented** PRO-Cell™ Technology Dramatically reduces toxic VOCs and odors
- **3** UVC Lamp Powerful UVC excites PRO-Cell™