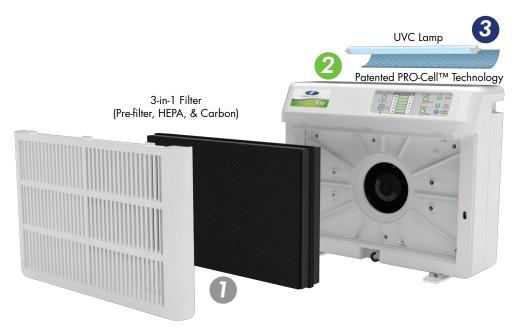

#### True HEPA and Carbon Filtration

- Pre-Filter captures hair and dander
- True HEPA traps 99.97% of 0.3-µm particles, down to 0.1-µm, such as smoke, dust, pollen, and harmful PM2.5 particles.
- Activated carbon absorbs toxic gases from, household products and cleaners

### Powerful UVC Light

• High intensity, high output UVC lamp

### Patented PRO-Cell™ Technology

 Transforms odors and VOCs into fresh, breathable air

### TRIO PORTABLE INDOOR AIR PROTECTION

Multi-stage True **HEPA Filtration** Traps particles such as smoke, dust, pollen, and PM2.5 particulates

- **Patented** PRO-Cell™ Technology Dramatically reduces toxic VOCs and odors
- **3** UVC Lamp Powerful UVC excites PRO-Cell™