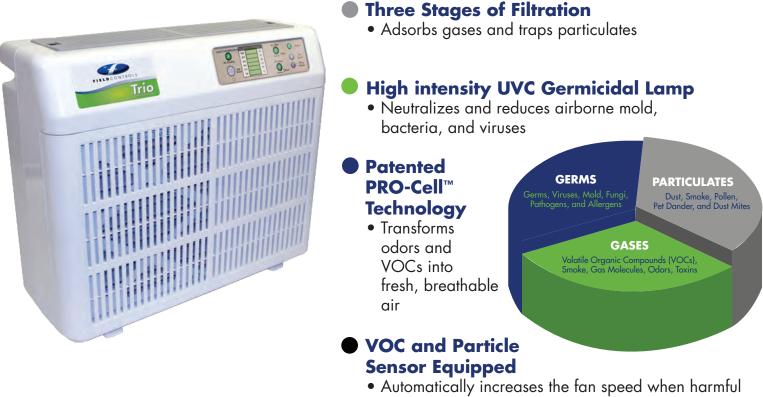

## Technology Counts, Count on TRIO

The Trio includes four stages of filtration to ensure indoor air is FRESH, CLEAN & PURE<sup>™</sup>. The pre-filter collects particles as small as 5.0 microns, while two layers of charcoal activated filters remove odors and VOCs. The final stage of filtration is hospital grade media filter that traps microscopic particles as small as 0.3 microns such as dust, dander, and pollen. Bacteria, viruses, mold, and fungi are neutralized by a high output UVC germicidal lamp. As air exits the Trio, it passes through the patented PRO-Cell<sup>™</sup> technology and transforms odors and VOCs into harmless, odorless water vapor and carbon dioxide. The Trio is one of the most effective air purifiers on the market.