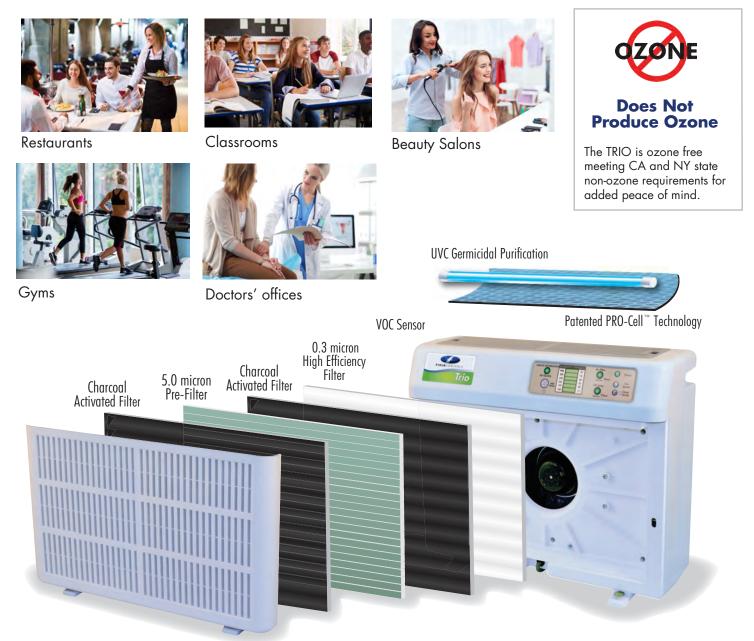

## Technology Counts, Count on TRIO

The Trio includes four stages of filtration to ensure indoor air is FRESH, CLEAN & PURE<sup>™</sup>. The pre-filter collects particles as small as 5.0 microns, while two layers of charcoal activated filters remove odors and VOCs. The final stage of filtration is hospital grade media filter that traps microscopic particles as small as 0.3 microns such as dust, dander, and pollen. Bacteria, viruses, mold, and fungi are neutralized by a high output UVC germicidal lamp. As air exits the Trio, it passes through the patented PRO-Cell<sup>™</sup> technology and transforms odors and VOCs into harmless, odorless water vapor and carbon dioxide. The Trio is one of the most effective air purifiers on the market.