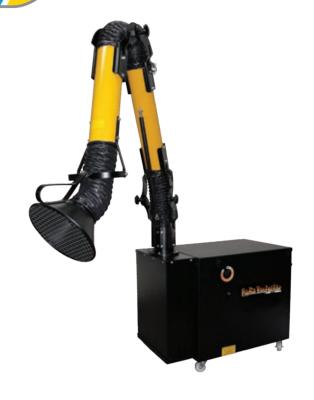

# LD450 Fume Extractor

## Industrial Air Filtration for Welding

Electrocorp fume extractors offer a high draw solution to welding smoke and fumes. Our portable fume extractors feature at-the-source protection removing airborne chemicals, vapors, fumes and smoke directly from the workstation. Units feature 2" HEPA fume filters that capture airborne smoke particles and a 40 lb. deep bed activated carbon filter for chemicals, gases and smoke odor. Ideal for MIG, TIG, arc and robotic welding.

#### **Technical Specifications**

Carbon Filter 40 lbs., 10.5" depth

**Filtration** 2" HEPA 2" Pre-filter System

**SFM** 

22.5" x 16" x 29" **Dimensions** Custom carbon blend **Options** 