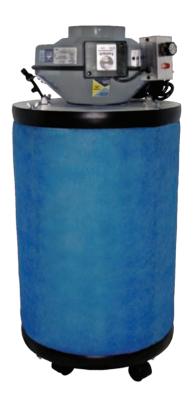

# **RSU 20 CC**

# Air Filters for Industrial Chemical, Gas & Odor Control

Electrocorp's Radial Scrub Unit (RSU) CC series is the simple and affordable solution to industrial and commercial chemical. gas and odor control.

The RSU series are freestanding, plug-and-play units, requiring no dedicated electrical installation. Ideal for small businesses to large indoor applications, RSU's are recirculating units engineered to offer high-efficiency air filtration, with a small footprint and low-energy consumption.

### **Technical Specifications**

Carbon Filter 34 lbs.

**Filtration** Industrial-grade, heavy duty pre-filter Electrostatically-charged particle filter, System

rated at 99% efficient at 0.1 microns

**CFM** 200 - 450 31" x 18" **Dimensions** 