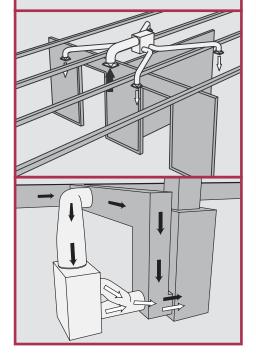

## **Installation Examples**

The 7500 can be installed with existing furnace/air handling equipment, or it can be installed independently. Perfect for stand alone comercial or resedential applications.

#### **Customizable Installations**

To suit the available space, Amaircare central systems can be installed free-standing or adapted to hang from a wall or ceiling. They can also be ducted to an HRV to filter the supplied outdoor air.