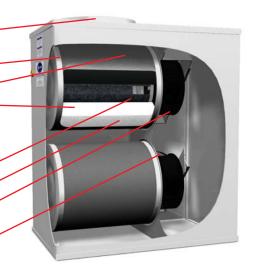

(14" Round)

INTAKE

100% AIR SEAL (TOP AND BOTTOM)

**FOAM PRE-FILTER (STAGE 1)** 

#### HEPA FILTER (STAGE 2)

• REMOVES 99.97% OF PARTICULATES FROM 0.3 MICRONS • 100 SQ. FT SURFACE AREA • LASTS UP TO 5 YEARS

V.O.C. FILTER (STAGE 3)

PROTECTIVE SCREEN FOR HEPA FILTER

#### POWERFUL, EFFICIENT MOTOR/FAN-

• BUILT TO C.S.A. AND N.T.R.L. (U.L.) STANDARDS

OUTFLOWS

(Two 8" Round)

Amaircare products available at: