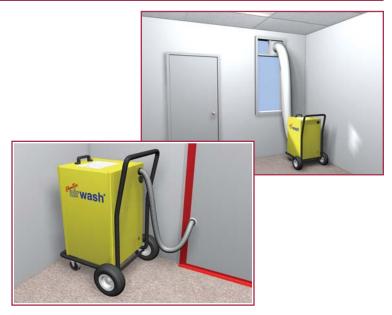

• Amaircare products are designed to be able to create a negative or positive pressure, to ensure the room becomes isolated from, or contains airborne pathogens.

• Amaircare's nuclear grade HEPA filter captures airborne pathogens from such diseases as Avian Influenza (bird flu), Tuberculosis and SARS.

• An Amaircare system set up for a positive pressure room protects you from airborne pathogens or radioactive dust from entering through cracks around windows, doors etc.

• If required, the Amaircare system can easily be changed to create a negative pressure isolation room to prevent airborne pathogens from leaving through cracks around windows, doors etc.