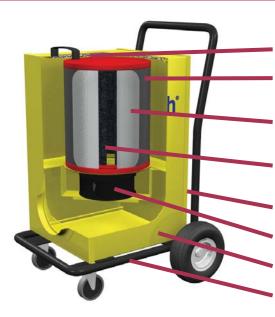

#### Features of the Airwash Cart:

Prefilter Door - easy access to filter

**Foam Prefilter -** Captures larger particulate and protects HEPA Filter

**HEPA Filter -** removes 99.97% of particulate that is 0.3 microns in size and larger (1 micron = 1/1,000,000th of a meter)

**V.O.C. Filter -** removes gaseous contaminants & chemicals. (Heavy Duty V.O.C. Canister available)

On/Off Switch (at rear) - simple controls, plug it in & turn it on.

Powerful / Efficient Motor - designed for continuous use

Metal Cabinet - durable and emits no toxins.

Metal Cart - rugged construction for durable mobility