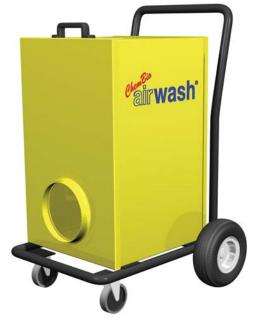

**Industrial Strength HEPA Filtration System** 

### **Industrial Strength HEPA Filtration System**

Metal Cabinet - durable and emits no toxins.

Metal Cart - rugged construction for durable mobility