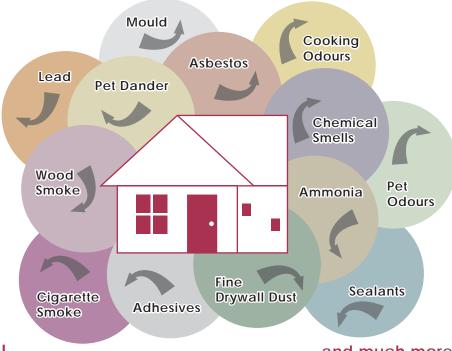

# Air Quality Issues? Get the BEST in Air Filtration!

What does this system remove from the air?:

.... and much more!

## Why this system can solve YOUR air quality problems:

**HEPA FILTRATION** is used in **hospital operating rooms**, and in controlling nuclear contamination in the Atomic Energy Industry. So you know it works!

CARBON FILTERS remove gaseous contaminations such as odors & chemicals.

PLUG IT IN AND TURN IT ON! No Installation necessary.

POWERFUL MOTOR that quickly filters the air removing many harmful contaminants quickly.