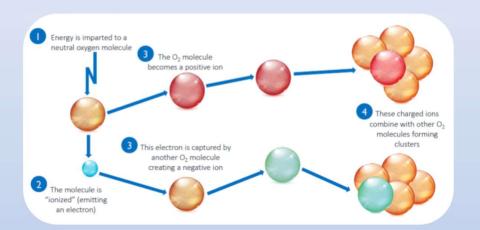

### **Needlepoint Bipolar Ionization (NPBI) and How It Works:**

NPBI Has been proven to be effective against: Coronavirus, Norovirus, MRSA, Listeria, C-Diff, SARS, Strep, Legionella, E. Coli, and Swine Flu. NPBI is effective against VOCs, Odors, Mold, Mildew; and causes the agglomeration of airborne contaminants like particulate or molecules, aiding filtration capture or causing them to drop out of breathing areas sooner by increasing their mass.