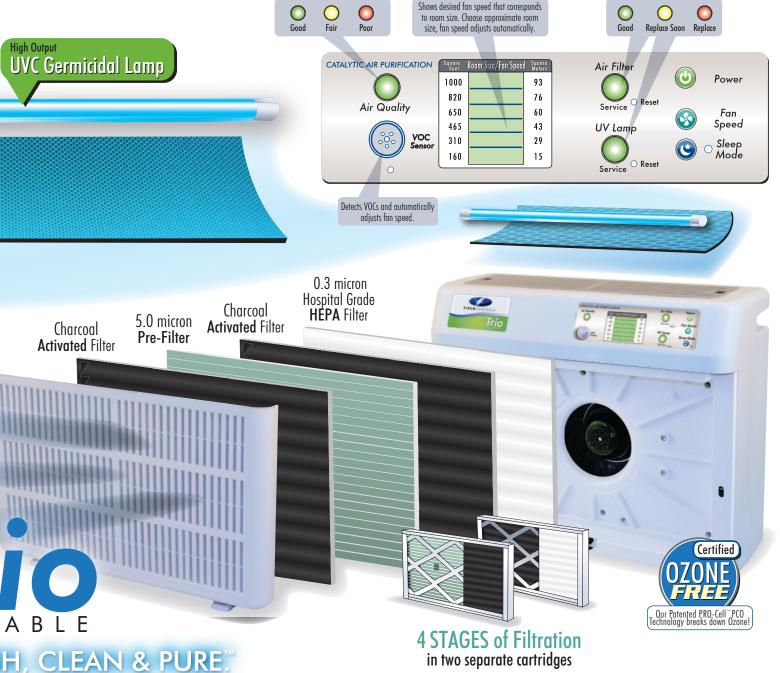

#### **Features**

- Four stages of filtration, including HEPA, trap dust, dander, pollen and other airborne particles.
- High intensity UVC germicidal lamp neutralizes and reduces airborne mold, bacteria and viruses.

Dust, Dander & Pollen

- PRO-Cell<sup>™</sup> catalytic grid transforms odors and VOCs into fresh, breathable air.
- Advanced electronics monitor and communicate system operation.
- VOC sensor automatically increases the fan speed when harmful gases are present.

**Two filters**, including a pre-filter and a hospital grade HEPA filter **trap particles** as small as 0.3 microns including **mold**, **bacteria**, **dust**, **dander**, **and pollen**.

Patented Patented

UVC germicidal light **neutralizes** airborne microbes such as **bacteria**, **viruses**, **mold**, **and fungi**.

VOCs & Odors

Patented PRO-Cell<sup>™</sup> honeycomb **removes odors, smoke, and toxic fumes** from cleaning products (VOCs), and **destroys ozone and formaldehydes**  Patented PRO-Cell<sup>™</sup> TECHNOLOGY Magnifies UV Power up to 200%

### CLEAN.

The Trio includes four stages of filtration to ensure your air is clean. The pre-filter collects particles as small as 5.0 microns\*, while two layers of charcoal activated filters remove odors and smoke. The final stage of filtration is a hospital grade HEPA filter that traps tiny microscopic particles as small as 0.3 microns such as dust, dander, and pollen.

#### PURE.

Bacteria, viruses, mold, and fungi are neutralized or inactivated by a high output UVC germicidal lamp with 150 times the UV intensity of the sun. The patented PRO-Cell<sup>™</sup> grid magnifies the power of the UV lamp by up to 200%.

### FRESH.

Fresh air exits the Trio Portable, after it passes through 722 square inches of Titanium infused PRO-Cell<sup>™</sup>. The patented PRO-Cell<sup>™</sup> Technology transforms odors, smoke, and volatile organic compounds (VOCs) into fresh healthy air.