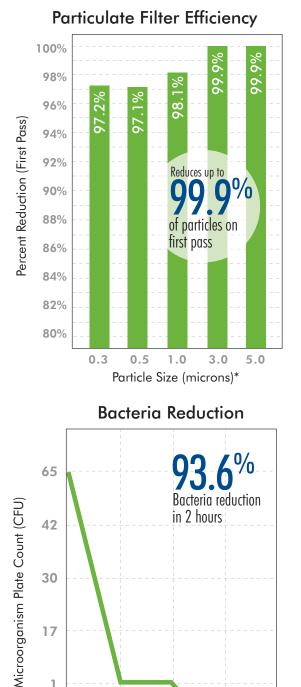

## **Performance Data**

Field Controls Healthy Home System<sup>™</sup> products **do not generate ozone**. The fact is, Field Controls' germicidal lamps convert ozone back into safe, healthy oxygen.

Ozone is a **toxic gas** which can damage the lungs when inhaled. Even low amounts can cause chest pain, coughing, shortness of breath, and throat irritation. Ozone may also worsen chronic respiratory diseases such as asthma and compromise the ability of the body to fight respiratory infections. Visit the EPA's website for more information at www.epa.gov/iaq/pubs/ozonegen.html.