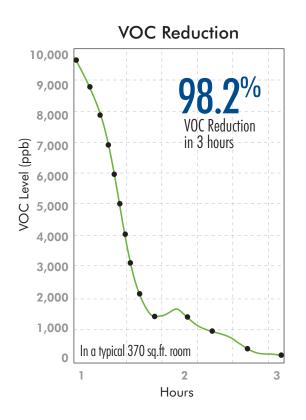

## **Performance Data**

Field Controls Healthy Home System<sup>™</sup> products **do not generate ozone**. The fact is, Field Controls' germicidal lamps convert ozone back into safe, healthy oxygen.

Ozone is a **toxic gas** which can damage the lungs when inhaled. Even low amounts can cause chest pain, coughing, shortness of breath, and throat irritation. Ozone may also worsen chronic respiratory diseases such as asthma and compromise the ability of the body to fight respiratory infections. Visit the EPA's website for more information at www.epa.gov/iaq/pubs/ozonegen.html.